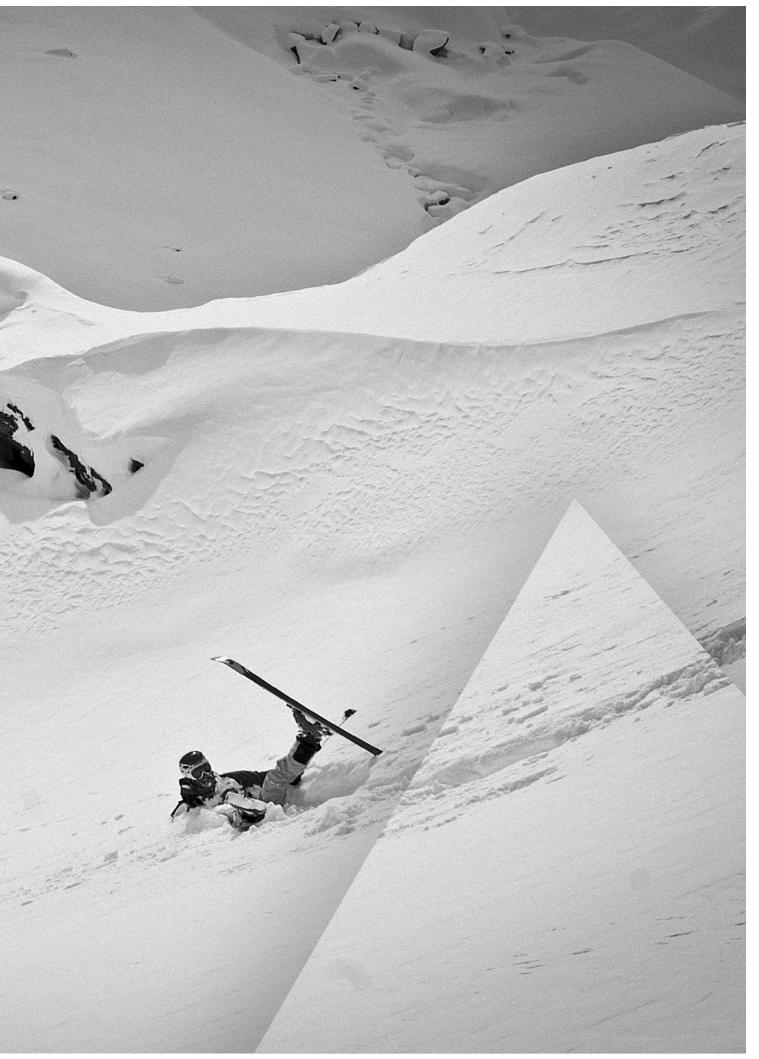

### LIFE-LINK CARBON SPEED 280 **PROBE**

236872

# LIFE-LINK CARBON SPEED 246

236873

**PROBE** 

The Life-Link Carbon Speed 280 probe is super light, strong and will set up faster and easier than any other avalanche probe available.

PACKED LENGTH: 46cm

WEIGHT: 206g

#### **FEATURES**

- + 100% Carbon Fiber + Auto-locking Tension System + 5-Centimeter Increments

The Life-Link Carbon Speed 246 probe is super light, strong and will set up faster and easier than any other avalanche probe available.

LENGTH: 246cm

PACKED LENGTH: 46cm **WEIGHT:** 171g

#### **FEATURES**

- + 100% Carbon Fiber + Auto-locking Tension System + 5-Centimeter Increments



# LIFE-LINK SPEED 300

236874

### LIFE-LINK **SPEED 272 PROBE**

236875

The Life-Link Speed 300 probe is a lightweight and strong 70