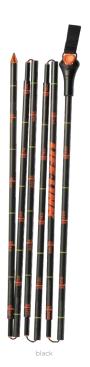

# LIFE-LINK SPEED 300

236874

### LIFE-LINK **SPEED 272 PROBE**

236875

The Life-Link Speed 300 probe is a lightweight and strong 7075 aluminum probe with auto-locking tension system that assembles in seconds.

PACKED LENGTH: 41cm **WEIGHT:** 293g

### **FEATURES**

- + 7075 Aluminum + Auto-locking Tension System + 5-Centimeter Increments

The Life-Link Speed 272 probe is a lightweight and strong 7075 aluminum probe with auto-locking tension system that assembles in seconds.

#### PACKED LENGTH: 41 cm **WEIGHT:** 255g

### **FEATURES**

- + 7075 Aluminum + Auto-locking Tension System + 5-Centimeter Increments