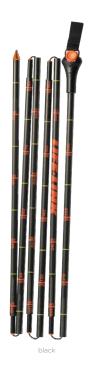

### LIFE-LINK CARBON SPEED 280 **PROBE**

236872

# LIFE-LINK CARBON SPEED 246

236873

**PROBE** 

The Life-Link Carbon Speed 280 probe is super light, strong and will set up faster and easier than any other avalanche probe available.

PACKED LENGTH: 46cm

WEIGHT: 206g

#### **FEATURES**

- + 100% Carbon Fiber + Auto-locking Tension System + 5-Centimeter Increments

The Life-Link Carbon Speed 246 probe is super light, strong and will set up faster and easier than any other avalanche probe available.

LENGTH: 246cm

PACKED LENGTH: 46cm **WEIGHT:** 171g

#### **FEATURES**

- + 100% Carbon Fiber + Auto-locking Tension System + 5-Centimeter Increments