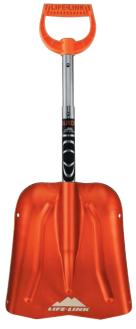

## LIFE-LINK **GUIDE SHOVEL**

236876 LIFE-LINK PRO

236877

SHOVEL

Whether pit shaping or piling it up for big-air kickers, the Guide has the surface area to move a lot of snow quickly.

The Pro is a trusted companion, whether backcountry touring or sculpting a front-side park.

#### **FEATURES**

- + Double Pointed Blade + Backbone Blade Design + Self Aligning Shaft + Mitt-Friendly