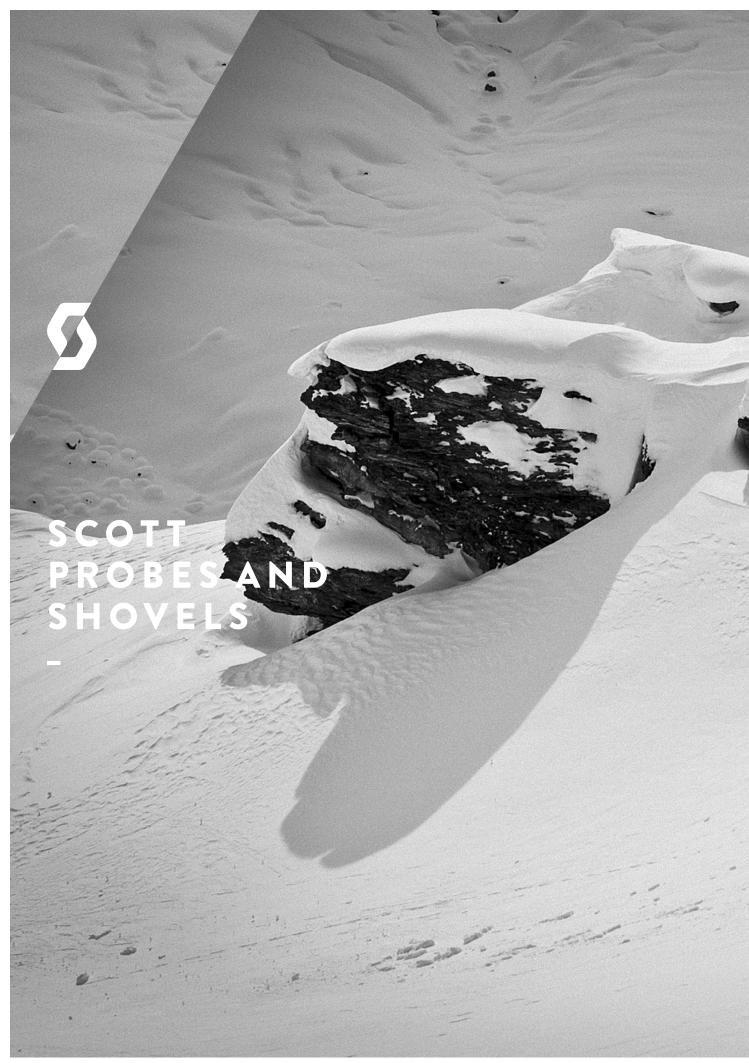

### LIFE-LINK CARBON SPEED 280 **PROBE**

236872

# LIFE-LINK CARBON SPEED 246

236873

**PROBE** 

The Life-Link Carbon Speed 280 probe is super light, strong and will set up faster and easier than any other avalanche probe available.

PACKED LENGTH: 46cm

WEIGHT: 206g

#### **FEATURES**

- + 100% Carbon Fiber + Auto-locking Tension System + 5-Centimeter Increments

The Life-Link Carbon Speed 246 probe is super light, strong and will set up faster and easier than any other avalanche probe available.

LENGTH: 246cm

PACKED LENGTH: 46cm **WEIGHT:** 171g

#### **FEATURES**

- + 100% Carbon Fiber + Auto-locking Tension System + 5-Centimeter Increments



# LIFE-LINK SPEED 300

236874

### LIFE-LINK **SPEED 272 PROBE**

236875

The Life-Link Speed 300 probe is a lightweight and strong