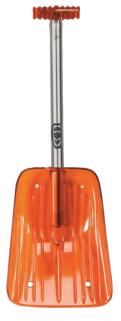

# LIFE-LINK 3D PRO

239706 LIFE-LINK SNOW **SAW** 

232127

The 3D Pro's polycarbonate blade design provides an appreciable lightness for backcountry touring—Equip yourself and go to ski!

- **FEATURES**+ Single Pointed Blade
  + Self Aligning Shaft