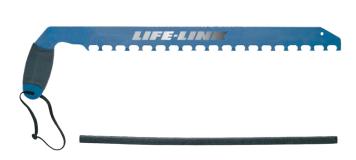

# LIFE-LINK 3D PRO

239706 LIFE-LINK SNOW **SAW** 

232127

The 3D Pro's polycarbonate blade design provides an appreciable lightness for backcountry touring—Equip yourself and go to ski!

- **FEATURES**+ Single Pointed Blade
  + Self Aligning Shaft

The Life-Link Snow Saw blade design reduces skating on ice and packed snow, while the length is designed for optimum block size and ease of packing.