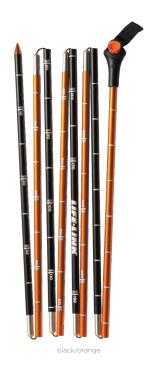

### LIFE-LINK CARBON SPEED 280 **PROBE**

236872

# LIFE-LINK CARBON SPEED 246

236873

**PROBE** 

The Life-Link Carbon Speed 280 probe is super light, strong and will set up faster and easier than any other avalanche probe available.

PACKED LENGTH: 46cm

WEIGHT: 206g

#### **FEATURES**

- + 100% Carbon Fiber + Auto-locking Tension System + 5-Centimeter Increments

The Life-Link Carbon Speed 246 probe is super light, strong and will set up faster and easier than any other avalanche probe available.

LENGTH: 246cm

PACKED LENGTH: 46cm **WEIGHT:** 171g

#### **FEATURES**

- + 100% Carbon Fiber + Auto-locking Tension System + 5-Centimeter Increments