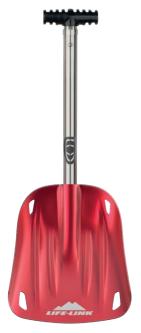

## LIFE-LINK **GUIDE SHOVEL**

236876 LIFE-LINK PRO

236877

SHOVEL

Whether pit shaping or piling it up for big-air kickers, the Guide has the surface area to move a lot of snow quickly.

The Pro is a trusted companion, whether backcountry touring or sculpting a front-side park.

#### FEATURES

- + Single Pointed Blade + Self Aligning Shaft